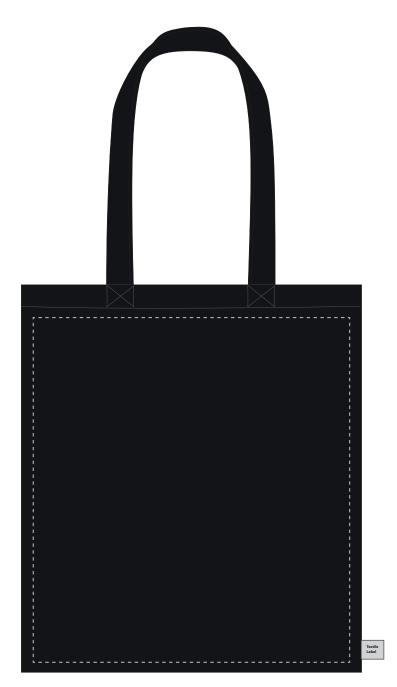

Your Ref: Quantity: Product Code: QB2560 Our Ref: **Product Colour: BLACK** Version: 1

**PRINTING CONCERNS:** 

We stock this item in the following colours

## **PANTONE REFERENCE(S)**

🚱 Full colour printing

ARTWORK SCALE 25%

Product Image for visualisation - colours may vary

The dashed line is to demonstrate print area and will not appear on your printed item

## PLEASE NOTE:

- All colours including print and product are for visual purposes only and should not be regarded as the actual colour of the product and print.
- Some products may vary from batch to batch and may differ from previous orders.
- The colour and texture of a product can also have an effect on the final print colour.
- By approving this order we accept that you understand these terms.